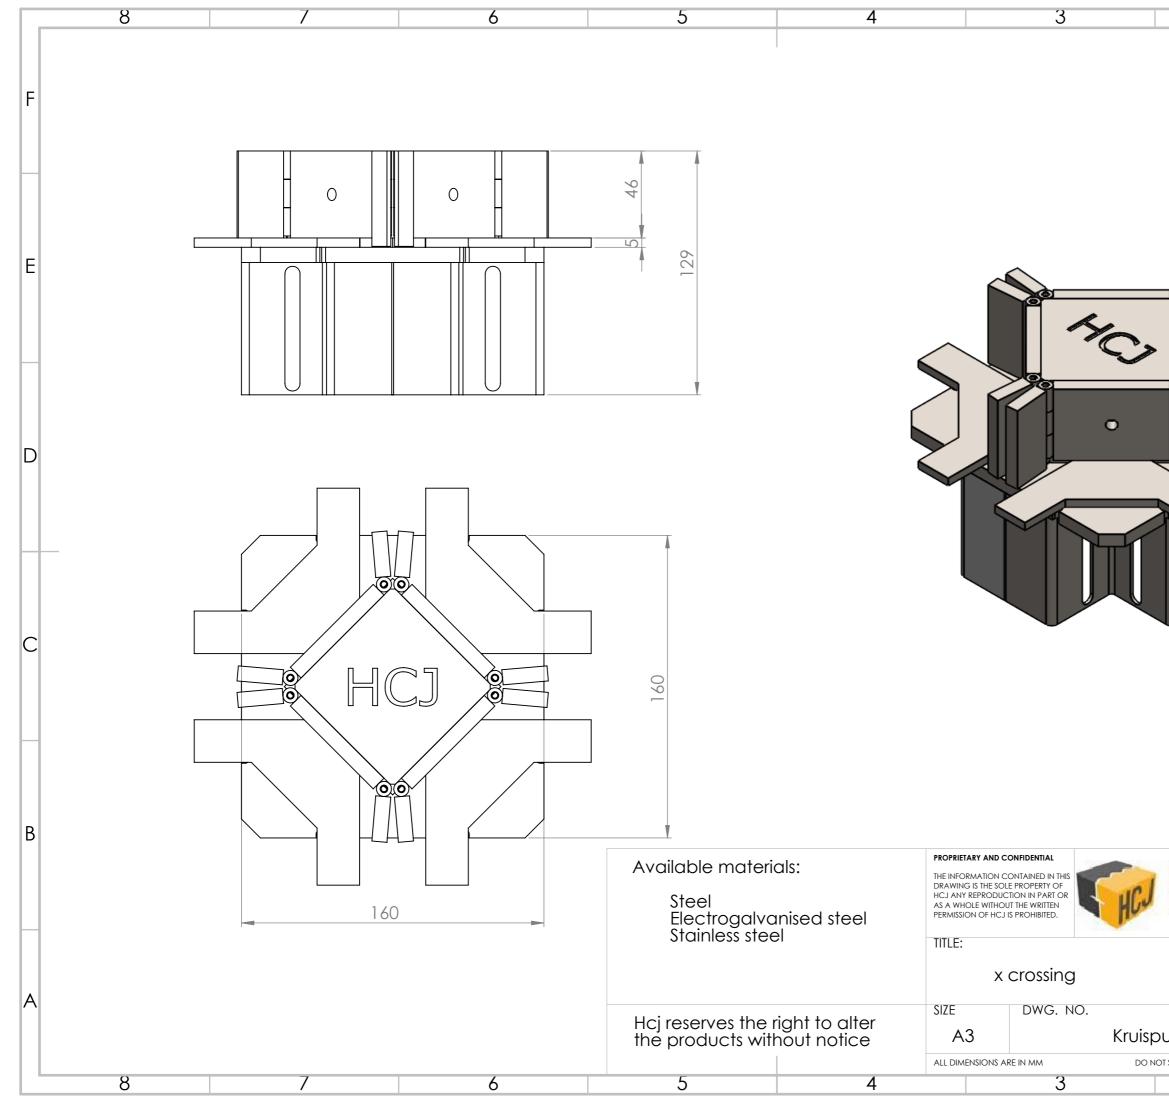

| 2                                   |                              |                                                                                   | 1                                                        |                                            |   |
|-------------------------------------|------------------------------|-----------------------------------------------------------------------------------|----------------------------------------------------------|--------------------------------------------|---|
|                                     |                              |                                                                                   | -                                                        |                                            | F |
|                                     | •                            |                                                                                   |                                                          |                                            | E |
|                                     |                              |                                                                                   |                                                          |                                            | D |
|                                     |                              |                                                                                   |                                                          |                                            | С |
| HENGELH<br>CONCRET                  | <mark>oef</mark><br>E Joints | Hengelhoe<br>3600 Genk<br>Tel. 0032 8<br>Fax. 0032 8<br>www.hcjoir<br>e-mail info | fstrac<br>, Belgi<br>9 32 3<br>9 32 3<br>nts.eu<br>@hcjc | at 158<br>ium<br>9 82<br>39 88<br>iints.be | В |
|                                     |                              |                                                                                   |                                                          | GHT/PC                                     | A |
| unt_e_slide<br>t scale drawing<br>2 | SCALE: 1:                    | 2                                                                                 | sheet<br>1                                               | 1 OF 2                                     |   |